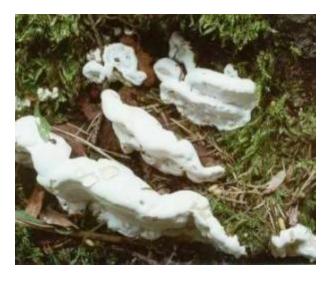

awbacks                                                                           |
|-----------|----------------|------------|--------------------------------------------------------------------------------------------------|
| Corsican  | 1,100-1,600    | 3 x 3 m or | Frequent and abundant fruits Does not handle competition well; requires treatment against weeds. |
| pine      | plants/hectare | 2 x 2 m    |                                                                                                  |
| Calabrian | 1,100-2,200    | 3 x 3 m or | Traditional plantation. Does not handle competition well; requires treatment against weeds.      |
| pine      | plants/hectare | 2 x 2 m    |                                                                                                  |







Pine shoot beetle